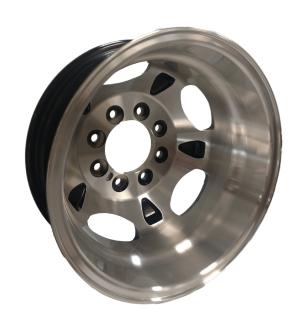

## 16" ALUMINUM DUAL WHEEL

## **FEATURES AND BENEFITS:**

- Heavy duty aluminum dual wheel with specific 4.77" hub pilot designed for 10K-12K trailer axles
- Use with conventional steel inner wheel, aluminum out dual wheel
- Must use with 8 each #58FWN wheel nuts and 1 each #175CAP center cap

| PART #    | REF #  | DESCRIPTION                                                    |
|-----------|--------|----------------------------------------------------------------|
| WHD166-8A | 326788 | 16x6 865 aluminum dual wheel, 4.77 pilot, 3415 lb., polished   |
| 58FWN     | 337030 | 5/8" flanged wheel nut, 15/16" hex for aluminum wheel mounting |
| 175CAP    | 337031 | Chrome center cap for aluminum wheels, fits 58FWN wheel nuts   |